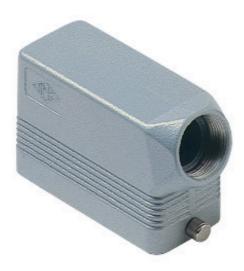

## **Product Sheet**

Part Number: CAOT 16.5 L

| Family                  | CH - CA and MH - MA enclosures                                  |
|-------------------------|-----------------------------------------------------------------|
| Version                 | metal version                                                   |
| Series                  | hoods for single lever                                          |
| Product type            | with 2 pegs                                                     |
| Туре                    | side entry                                                      |
| Execution               | high construction                                               |
| Quality mark            | c Sus (type:4/4X/12), (fl) (fl)                                 |
| IP degree of protection | IP66 (EN 60529) and IP69K (DIN 40050 - 9) degree of protection. |
| Cable entry             | 3/4" NPT                                                        |
| Fixing centre distance  | size "77.27"                                                    |
| Material                | metal                                                           |